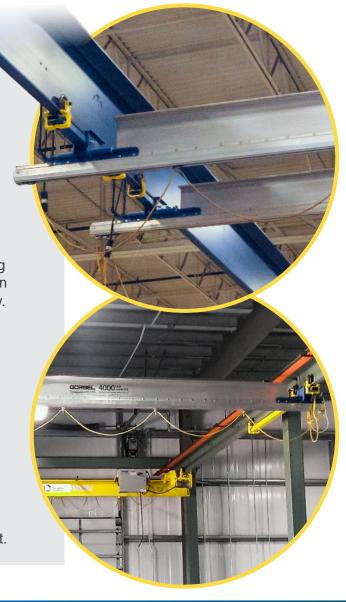

## High Overall Capacity with Multiple Bridges

Utilizing Gorbel®'s Tarca® supports and runways allows you to support multiple 1000# to 4000# work station crane bridges, without buffers, on a single free standing or ceiling mounted crane system. One Hybrid crane can support multiple work stations or an entire process flow.

## Manual or Motorized Bridge Movement

Aluminum enclosed track bridges are optimized for manual movement. Combine with higher capacity, motorized Tarca Patented Track for a customized, single work station crane solution.