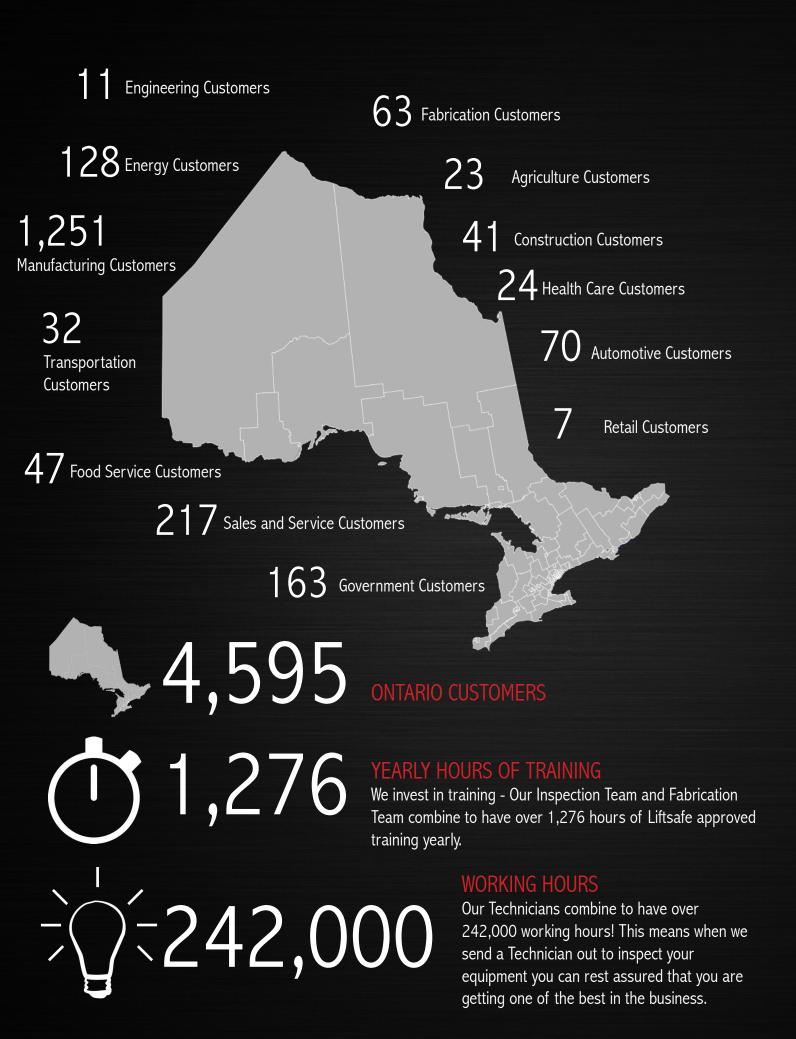

#### TREES HAVE BEEN SAVED

A typical cord of wood that measures 4' by 4' by 8' or 128 cubic feet and produces nearly 90,000 sheets of paper. In one year we perform over 230,000 inspections, which would traditionally result in over 270,000 pieces of paper. Carrying this number through, since we launched Wireless/Paperless reporting, we have saved 78 trees.

#### MOBILE INSPECTION DEVICES

To date, Liftsafe has 63 operational Mobile Inspection Devices. We utilize the latest wireless technology to ensure you get your inspection certificates in the shortest period of time.

#### **USERS PER DAY**

On average Liftsafe has 220 users on our Customer Portal per day.